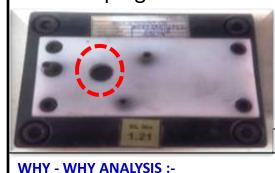

WIDELY/DEEPLY:

**PRESENT STATUS:** May chance of customer complaint due to cover lose pin fitment.

**Grouping-I Fixture** 

to cover lose pin fitment

Fixture for lose pin pull on.

pin fitment.

Why1: May chance of customer complaint due

Why2: There is no any detection for cover lose

Why3: Magnetic Not Provided in Grouping-I

**BEFORE** 

1

IDEA: Magnetic to be provide in Grouping-I fixture for cover pin lose fitment pull on

**COUNTERMEASURE::-** Magnetic provided in Fixture bottom side of Cover pin locating area, now easy to arrest cover pin lose fitment in